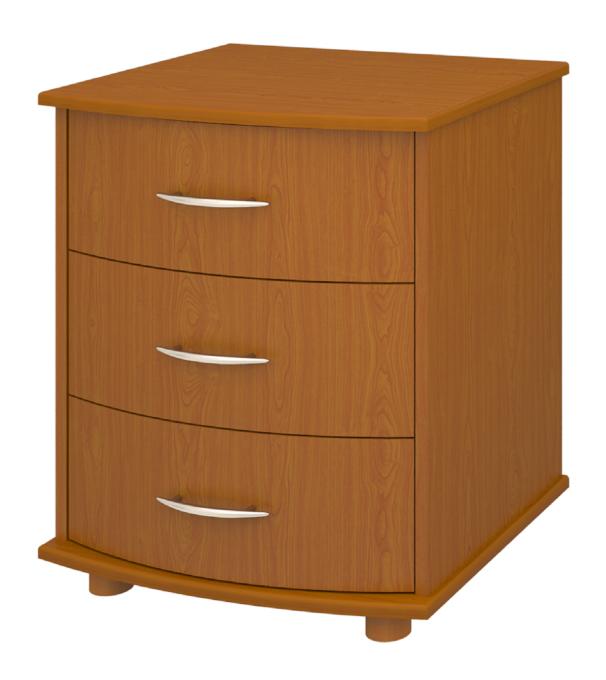

### Chest 3 Drawers

Combining the romance of a bygone era with a contemporary twist, the fluid lines and sensuously curved fronts of the Camelot Collection bring a modern edge to a classic design. Select from a range of stylish hardware options to accentuate the sinuous curves.

Model: CACH30 25W 21D 29H

#### **Durable Finish**

Kwalu's proprietary finish doesn't have any of the drawbacks of wood. The finish is moisture impervious, easy to clean and maintenance-free.

**Curved Front** 

The graceful curved front is a signature Camelot feature.

Waterfall Edging on Top

Waterfall edging creates continuous smooth surface for easy cleaning.

Drawers

Are constructed with both dowel and mechanical fasteners for additional strength. Ball bearing removable slides are fully extendable.