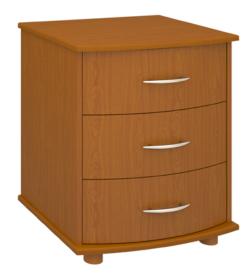

### Chest 3 Drawers

Combining the romance of a bygone era with a contemporary twist, the fluid lines and sensuously curved fronts of the Camelot Collection bring a modern edge to a classic design. Select from a range of stylish hardware options to accentuate the sinuous curves.

Model: CACH30 25W 21D 29H