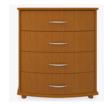

### Chest 3 Drawers

Combining the romance of a bygone era with a contemporary twist, the fluid lines and sensuously curved fronts of the Camelot Collection bring a modern edge to a classic design. Select from a range of stylish hardware options to accentuate the sinuous curves.

Model: CACH30 25W 21D 29H

Other Chest Styles

Camelot chest styles include 3, 4 and 6 drawer versions.