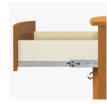

Waterfall Edging on Top

Waterfall edging creates continuous smooth surface for easy cleaning.

Drawers

Are constructed with both dowel and mechanical fasteners for additional strength. Ball bearing removable slides are fully extendable.